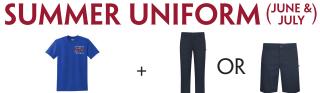

|                                  | GIRLS: RMS 4-7                                                                                                                           | GIRLS: RMS 8-11                                                                           | BOYS: RMS 4-11                                                                                                                       |
|----------------------------------|------------------------------------------------------------------------------------------------------------------------------------------|-------------------------------------------------------------------------------------------|--------------------------------------------------------------------------------------------------------------------------------------|
| FALL TERM<br>(AUGUST - MAY)      | WHITE PETER PAN COLLAR BLOUSE & WESTWOOD PLAID JUMPER WITH BIKE SHORTS (WORN UNDER JUMPER)     WINE IVYCREST POLO & WESTWOOD PLAID SKORT | WINE IVYCREST POLO & WESTWOOD PLAID SKORT                                                 | GREEN IVYCREST POLO & NAVY PANTS<br>OR NAVY SHORTS                                                                                   |
| FRIDAY UNIFORM<br>(AUGUST - MAY) | OFFICIAL SCHOOL T-SHIRT & NAVY PANTS OR NAVY SHORTS                                                                                      | OFFICIAL SCHOOL T-SHIRT & NAVY PANTS OR NAVY SHORTS                                       | OFFICIAL SCHOOL T-SHIRT & NAVY PANTS<br>OR NAVY SHORTS                                                                               |
| SPECIAL EVENTS* (AUGUST - MAY)   | WHITE PETER PAN COLLAR BLOUSE<br>(SHORT SLEEVE) WITH WESTWOOD<br>PLAID JUMPER WITH BIKE SHORTS<br>(WORN UNDER JUMPER)                    | WHITE OXFORD (SHORT SLEEVE) WITH WESTWOOD PLAID NECKTIE & WESTWOOD PLAID SKORT            | RMS 4-7: GREEN IVYCREST POLO & NAVY PANTS     RMS 8-11: WHITE OXFORD (SHORT SLEEVE)     WITH WESTWOOD PLAID NECKTIE & NAVY     PANTS |
| COLD WEATHER OPTIONS             | CARDIGAN SWEATER WITH EMBLEM     JACKET WITH LOGO     NAVY OR WHITE TIGHTS     NAVY PANTS                                                | CARDIGAN SWEATER WITH EMBLEM     JACKET WITH LOGO     NAVY OR WHITE TIGHTS     NAVY PANTS | CARDIGAN SWEATER WITH EMBLEM     JACKET WITH LOGO     NAVY PANTS                                                                     |
| SUMMER<br>(JUNE & JULY)          | CURRENT SUMMER T-SHIRT & NAVY PANTS OR NAVY SHORTS                                                                                       | CURRENT SUMMER T-SHIRT & NAVY PANTS OR NAVY SHORTS                                        | CURRENT SUMMER T-SHIRT & NAVY PANTS<br>OR NAVY SHORTS                                                                                |