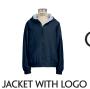

|                                  | GIRLS: RMS 4-7                                                                                                                           | GIRLS: RMS 8-11                                                                           | BOYS: RMS 4-11                                                                                                                       |
|----------------------------------|------------------------------------------------------------------------------------------------------------------------------------------|-------------------------------------------------------------------------------------------|--------------------------------------------------------------------------------------------------------------------------------------|
| FALL TERM<br>(AUGUST - MAY)      | WHITE PETER PAN COLLAR BLOUSE & WESTWOOD PLAID JUMPER WITH BIKE SHORTS (WORN UNDER JUMPER)     WINE IVYCREST POLO & WESTWOOD PLAID SKORT | WINE IVYCREST POLO & WESTWOOD PLAID SKORT                                                 | GREEN IVYCREST POLO & NAVY PANTS<br>OR NAVY SHORTS                                                                                   |
| FRIDAY UNIFORM<br>(AUGUST - MAY) | OFFICIAL SCHOOL T-SHIRT & NAVY PANTS OR NAVY SHORTS                                                                                      | OFFICIAL SCHOOL T-SHIRT & NAVY PANTS OR NAVY SHORTS                                       | OFFICIAL SCHOOL T-SHIRT & NAVY PANTS<br>OR NAVY SHORTS                                                                               |
| SPECIAL EVENTS* (AUGUST - MAY)   | WHITE PETER PAN COLLAR BLOUSE<br>(SHORT SLEEVE) WITH WESTWOOD<br>PLAID JUMPER WITH BIKE SHORTS<br>(WORN UNDER JUMPER)                    | WHITE OXFORD (SHORT SLEEVE) WITH WESTWOOD PLAID NECKTIE & WESTWOOD PLAID SKORT            | RMS 4-7: GREEN IVYCREST POLO & NAVY PANTS     RMS 8-11: WHITE OXFORD (SHORT SLEEVE)     WITH WESTWOOD PLAID NECKTIE & NAVY     PANTS |
| COLD WEATHER OPTIONS             | CARDIGAN SWEATER WITH EMBLEM     JACKET WITH LOGO     NAVY OR WHITE TIGHTS     NAVY PANTS                                                | CARDIGAN SWEATER WITH EMBLEM     JACKET WITH LOGO     NAVY OR WHITE TIGHTS     NAVY PANTS | CARDIGAN SWEATER WITH EMBLEM     JACKET WITH LOGO     NAVY PANTS                                                                     |
| SUMMER<br>(JUNE & JULY)          | CURRENT SUMMER T-SHIRT & NAVY PANTS OR NAVY SHORTS                                                                                       | CURRENT SUMMER T-SHIRT & NAVY PANTS OR NAVY SHORTS                                        | CURRENT SUMMER T-SHIRT & NAVY PANTS<br>OR NAVY SHORTS                                                                                |

CHARACTERS OR LIGHTS. NO BOOTS, PLEASE.

**SOCKS** CREW SOCKS, TIGHTS, OR KNEE-HIGH SOCKS. WHITE OR NAVY ARE ACCEPTABLE.

BELTS A SOLID NAVY BELT FROM DENNIS UNIFORM (ALL SHIRTS MUST BE WORN TUCKED IN).

**SWEATER** NAVY SCHOOL SWEATER/CARDIGAN OR HOODED NYLON ZIP-UP JACKET WITH EMBLEM.

### **COLD WEATHER**

**GIRLS**: **ROOMS 4-11** 

CARDIGAN WITH EMBLEM

OR

BOYS: **ROOMS 4-11** 

CARDIGAN WITH EMBLEM