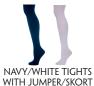

|                                  | GIRLS: RMS 4-7                                                                                                                           | GIRLS: RMS 8-11                                                                           | BOYS: RMS 4-11                                                                                                                       |
|----------------------------------|------------------------------------------------------------------------------------------------------------------------------------------|-------------------------------------------------------------------------------------------|--------------------------------------------------------------------------------------------------------------------------------------|
| FALL TERM<br>(AUGUST - MAY)      | WHITE PETER PAN COLLAR BLOUSE & WESTWOOD PLAID JUMPER WITH BIKE SHORTS (WORN UNDER JUMPER)     WINE IVYCREST POLO & WESTWOOD PLAID SKORT | WINE IVYCREST POLO & WESTWOOD PLAID SKORT                                                 | GREEN IVYCREST POLO & NAVY PANTS<br>OR NAVY SHORTS                                                                                   |
| FRIDAY UNIFORM<br>(AUGUST - MAY) | OFFICIAL SCHOOL T-SHIRT & NAVY PANTS OR NAVY SHORTS                                                                                      | OFFICIAL SCHOOL T-SHIRT & NAVY PANTS OR NAVY SHORTS                                       | OFFICIAL SCHOOL T-SHIRT & NAVY PANTS<br>OR NAVY SHORTS                                                                               |
| SPECIAL EVENTS* (AUGUST - MAY)   | WHITE PETER PAN COLLAR BLOUSE<br>(SHORT SLEEVE) WITH WESTWOOD<br>PLAID JUMPER WITH BIKE SHORTS<br>(WORN UNDER JUMPER)                    | WHITE OXFORD (SHORT SLEEVE) WITH WESTWOOD PLAID NECKTIE & WESTWOOD PLAID SKORT            | RMS 4-7: GREEN IVYCREST POLO & NAVY PANTS     RMS 8-11: WHITE OXFORD (SHORT SLEEVE)     WITH WESTWOOD PLAID NECKTIE & NAVY     PANTS |
| COLD WEATHER OPTIONS             | CARDIGAN SWEATER WITH EMBLEM     JACKET WITH LOGO     NAVY OR WHITE TIGHTS     NAVY PANTS                                                | CARDIGAN SWEATER WITH EMBLEM     JACKET WITH LOGO     NAVY OR WHITE TIGHTS     NAVY PANTS | CARDIGAN SWEATER WITH EMBLEM     JACKET WITH LOGO     NAVY PANTS                                                                     |
| SUMMER<br>(JUNE & JULY)          | CURRENT SUMMER T-SHIRT & NAVY PANTS OR NAVY SHORTS                                                                                       | CURRENT SUMMER T-SHIRT & NAVY PANTS OR NAVY SHORTS                                        | CURRENT SUMMER T-SHIRT & NAVY PANTS<br>OR NAVY SHORTS                                                                                |

**UNDER** UNDERGARMENTS (IE. TURTLENECK, LONG SLEEVES, TIGHTS, ETC.) SHOULD BE SOLID COLORED. WHITE OR

**GARMENTS** NAVY ARE ACCEPTABLE.

CHARACTERS OR LIGHTS. NO BOOTS, PLEASE.

**SOCKS** CREW SOCKS, TIGHTS, OR KNEE-HIGH SOCKS. WHITE OR NAVY ARE ACCEPTABLE.

BELTS A SOLID NAVY BELT FROM DENNIS UNIFORM (ALL SHIRTS MUST BE WORN TUCKED IN).

**SWEATER** NAVY SCHOOL SWEATER/CARDIGAN OR HOODED NYLON ZIP-UP JACKET WITH EMBLEM.