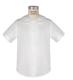

|                                  | GIRLS: RMS 4-7                                                                                                                           | GIRLS: RMS 8-11                                                                           | BOYS: RMS 4-11                                                                                                                       |
|----------------------------------|------------------------------------------------------------------------------------------------------------------------------------------|-------------------------------------------------------------------------------------------|--------------------------------------------------------------------------------------------------------------------------------------|
| FALL TERM<br>(AUGUST - MAY)      | WHITE PETER PAN COLLAR BLOUSE & WESTWOOD PLAID JUMPER WITH BIKE SHORTS (WORN UNDER JUMPER)     WINE IVYCREST POLO & WESTWOOD PLAID SKORT | WINE IVYCREST POLO & WESTWOOD PLAID SKORT                                                 | GREEN IVYCREST POLO & NAVY PANTS<br>OR NAVY SHORTS                                                                                   |
| FRIDAY UNIFORM<br>(AUGUST - MAY) | OFFICIAL SCHOOL T-SHIRT & NAVY PANTS OR NAVY SHORTS                                                                                      | OFFICIAL SCHOOL T-SHIRT & NAVY PANTS OR NAVY SHORTS                                       | OFFICIAL SCHOOL T-SHIRT & NAVY PANTS<br>OR NAVY SHORTS                                                                               |
| SPECIAL EVENTS* (AUGUST - MAY)   | WHITE PETER PAN COLLAR BLOUSE<br>(SHORT SLEEVE) WITH WESTWOOD<br>PLAID JUMPER WITH BIKE SHORTS<br>(WORN UNDER JUMPER)                    | WHITE OXFORD (SHORT SLEEVE) WITH WESTWOOD PLAID NECKTIE & WESTWOOD PLAID SKORT            | RMS 4-7: GREEN IVYCREST POLO & NAVY PANTS     RMS 8-11: WHITE OXFORD (SHORT SLEEVE)     WITH WESTWOOD PLAID NECKTIE & NAVY     PANTS |
| COLD WEATHER OPTIONS             | CARDIGAN SWEATER WITH EMBLEM     JACKET WITH LOGO     NAVY OR WHITE TIGHTS     NAVY PANTS                                                | CARDIGAN SWEATER WITH EMBLEM     JACKET WITH LOGO     NAVY OR WHITE TIGHTS     NAVY PANTS | CARDIGAN SWEATER WITH EMBLEM     JACKET WITH LOGO     NAVY PANTS                                                                     |
| SUMMER<br>(JUNE & JULY)          | CURRENT SUMMER T-SHIRT & NAVY PANTS OR NAVY SHORTS                                                                                       | CURRENT SUMMER T-SHIRT & NAVY PANTS OR NAVY SHORTS                                        | CURRENT SUMMER T-SHIRT & NAVY PANTS<br>OR NAVY SHORTS                                                                                |

**GIRLS**: ROOMS 4-7

BOYS: ROOMS 4-7

WHITE BLOUSE

**GIRLS**: **ROOMS 8-11** 

BOYS:

WESTWOOD SKORT WESTWOOD NECKTIE

WHITE OXFORD

NAVY PANTS