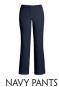

|                                      | GIRLS: RMS 2 - 4                                                                                                                     | BOYS: RMS 2 - 4                                          |
|--------------------------------------|--------------------------------------------------------------------------------------------------------------------------------------|----------------------------------------------------------|
| FALL TERM<br>(SEPTEMBER - JUNE)      | WHITE PETER PAN COLLAR BLOUSE & WESTWOOD PLAID JUMPER WITH BIKE SHORTS (WORN UNDER JUMPER) WINE IVYCREST POLO & WESTWOOD PLAID SKORT | GREEN IVYCREST POLO & NAVY PANTS<br>OR NAVY SHORTS       |
| FRIDAY UNIFORM<br>(SEPTEMBER - JUNE) | OFFICIAL SCHOOL T-SHIRT & NAVY PANTS<br>OR NAVY SHORTS                                                                               | OFFICIAL SCHOOL T-SHIRT & NAVY PANTS<br>OR NAVY SHORTS   |
| COLD WEATHER OPTIONS                 | CARDIGAN SWEATER WITH EMBLEM JACKET WITH LOGO NAVY OR WHITE TIGHTS NAVY PANTS                                                        | CARDIGAN SWEATER WITH EMBLEM JACKET WITH LOGO NAVY PANTS |
| SUMMER<br>(JULY & AUGUST)            | CURRENT SUMMER T-SHIRT & NAVY PANTS<br>OR NAVY SHORTS                                                                                | CURRENT SUMMER T-SHIRT & NAVY PANTS<br>OR NAVY SHORTS    |

### FALL TERM (SEPTEMBER) TO JUNE

**GIRLS**: ROOMS 2-4

WHITE BLOUSE

WESTWOOD JUMPER

WINE IVYCREST POLO

WESTWOOD SKORT

BOYS: ROOMS 2-4

OR

**NAVY SHORTS** 