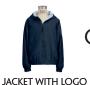

|                                      | GIRLS: RMS 2 - 4                                                                                                                     | BOYS: RMS 2 - 4                                          |
|--------------------------------------|--------------------------------------------------------------------------------------------------------------------------------------|----------------------------------------------------------|
| FALL TERM<br>(SEPTEMBER - JUNE)      | WHITE PETER PAN COLLAR BLOUSE & WESTWOOD PLAID JUMPER WITH BIKE SHORTS (WORN UNDER JUMPER) WINE IVYCREST POLO & WESTWOOD PLAID SKORT | GREEN IVYCREST POLO & NAVY PANTS<br>OR NAVY SHORTS       |
| FRIDAY UNIFORM<br>(SEPTEMBER - JUNE) | OFFICIAL SCHOOL T-SHIRT & NAVY PANTS<br>OR NAVY SHORTS                                                                               | OFFICIAL SCHOOL T-SHIRT & NAVY PANTS<br>OR NAVY SHORTS   |
| COLD WEATHER OPTIONS                 | CARDIGAN SWEATER WITH EMBLEM JACKET WITH LOGO NAVY OR WHITE TIGHTS NAVY PANTS                                                        | CARDIGAN SWEATER WITH EMBLEM JACKET WITH LOGO NAVY PANTS |
| SUMMER<br>(JULY & AUGUST)            | CURRENT SUMMER T-SHIRT & NAVY PANTS<br>OR NAVY SHORTS                                                                                | CURRENT SUMMER T-SHIRT & NAVY PANTS<br>OR NAVY SHORTS    |

### **COLD WEATHER**

GIRLS: ROOMS 2-4

OR

JACKET WITH LOGO

CARDIGAN WITH EMBLEM

CARDIGAN WITH EMBLEM

NAVY PANTS