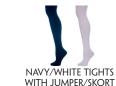

|                                      | GIRLS: RMS 2 - 4                                                                                                                     | BOYS: RMS 2 - 4                                          |
|--------------------------------------|--------------------------------------------------------------------------------------------------------------------------------------|----------------------------------------------------------|
| FALL TERM<br>(SEPTEMBER - JUNE)      | WHITE PETER PAN COLLAR BLOUSE & WESTWOOD PLAID JUMPER WITH BIKE SHORTS (WORN UNDER JUMPER) WINE IVYCREST POLO & WESTWOOD PLAID SKORT | GREEN IVYCREST POLO & NAVY PANTS<br>OR NAVY SHORTS       |
| FRIDAY UNIFORM<br>(SEPTEMBER - JUNE) | OFFICIAL SCHOOL T-SHIRT & NAVY PANTS<br>OR NAVY SHORTS                                                                               | OFFICIAL SCHOOL T-SHIRT & NAVY PANTS<br>OR NAVY SHORTS   |
| COLD WEATHER OPTIONS                 | CARDIGAN SWEATER WITH EMBLEM JACKET WITH LOGO NAVY OR WHITE TIGHTS NAVY PANTS                                                        | CARDIGAN SWEATER WITH EMBLEM JACKET WITH LOGO NAVY PANTS |
| SUMMER<br>(JULY & AUGUST)            | CURRENT SUMMER T-SHIRT & NAVY PANTS<br>OR NAVY SHORTS                                                                                | CURRENT SUMMER T-SHIRT & NAVY PANTS<br>OR NAVY SHORTS    |

CHARACTERS OR LIGHTS. NO BOOTS. PLEASE.

CREW SOCKS, TIGHTS, OR KNEE-HIGH SOCKS. WHITE OR NAVY ARE ACCEPTABLE. **SOCKS** 

BELTS A SOLID NAVY BELT FROM DENNIS UNIFORM (ALL SHIRTS MUST BE WORN TUCKED IN).

**SWEATER** NAVY SCHOOL SWEATER/CARDIGAN OR HOODED NYLON ZIP-UP JACKET WITH EMBLEM.